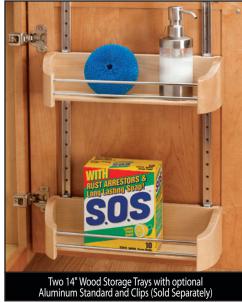

## **WOOD DOOR STORAGE TRAYS**

Wood has never looked so good or been so versatile. The 4231 Series Wood Storage Trays are ideal for any of your storage needs. The 11", 14" and 20" width trays are available in single or five tray sets and feature a sleek design constructed of beautiful maple with chrome accents. The door storage trays are easy to install with screw-in clips, pegboard clips or mount the trays to 26" or 58" standards with standard clips (sold separately).

| PRODUCT #'s                                       | DESCRIPTION                                                                                                                                                                                                                                                                                                                                                                                                                                                                                                                                                                                                                                                                                                                                                                                                                                                                                                                                                                                                                                                                                                                                                                                                                                                                                                                                                                                                                                                                                                                                                                                                                                                                                                                                                                                                                                                                                                                                                                                                                                                                                                                    | PRODUCT DIMENSIONS                                                                                                                                       | FINISH                             | SET PER<br>CARTON          | WEIGHT PER<br>CARTON           | SUGGESTED<br>LIST PRICE                   |
|---------------------------------------------------|--------------------------------------------------------------------------------------------------------------------------------------------------------------------------------------------------------------------------------------------------------------------------------------------------------------------------------------------------------------------------------------------------------------------------------------------------------------------------------------------------------------------------------------------------------------------------------------------------------------------------------------------------------------------------------------------------------------------------------------------------------------------------------------------------------------------------------------------------------------------------------------------------------------------------------------------------------------------------------------------------------------------------------------------------------------------------------------------------------------------------------------------------------------------------------------------------------------------------------------------------------------------------------------------------------------------------------------------------------------------------------------------------------------------------------------------------------------------------------------------------------------------------------------------------------------------------------------------------------------------------------------------------------------------------------------------------------------------------------------------------------------------------------------------------------------------------------------------------------------------------------------------------------------------------------------------------------------------------------------------------------------------------------------------------------------------------------------------------------------------------------|----------------------------------------------------------------------------------------------------------------------------------------------------------|------------------------------------|----------------------------|--------------------------------|-------------------------------------------|
| Door Stor                                         | rage Trays                                                                                                                                                                                                                                                                                                                                                                                                                                                                                                                                                                                                                                                                                                                                                                                                                                                                                                                                                                                                                                                                                                                                                                                                                                                                                                                                                                                                                                                                                                                                                                                                                                                                                                                                                                                                                                                                                                                                                                                                                                                                                                                     |                                                                                                                                                          |                                    | Individual Pack            |                                |                                           |
| 4231-11-52<br>4231-14-52<br>4231-20-52            | 11" Wood Door Storage Tray W/ Screw In Clips<br>14" Wood Door Storage Tray W/ Screw In Clips<br>20" Wood Door Storage Tray W/ Screw In Clips                                                                                                                                                                                                                                                                                                                                                                                                                                                                                                                                                                                                                                                                                                                                                                                                                                                                                                                                                                                                                                                                                                                                                                                                                                                                                                                                                                                                                                                                                                                                                                                                                                                                                                                                                                                                                                                                                                                                                                                   | 10¾" (273 mm) W x 4¼" (108 mm) D x 3%" (91 mm) H<br>13¾" (349 mm) W x 4¼" (108 mm) D x 3%" (91 mm) H<br>19¾" (502 mm) W x 4¼" (108 mm) D x 3%" (91 mm) H | Wood                               | 1 tray<br>1 tray<br>1 tray | 1.6 lbs<br>2.1 lbs<br>2.7 lbs. | \$35.40<br>\$39.45<br>\$44.25             |
| Door Storage Trays                                |                                                                                                                                                                                                                                                                                                                                                                                                                                                                                                                                                                                                                                                                                                                                                                                                                                                                                                                                                                                                                                                                                                                                                                                                                                                                                                                                                                                                                                                                                                                                                                                                                                                                                                                                                                                                                                                                                                                                                                                                                                                                                                                                |                                                                                                                                                          |                                    | Bulk Pack                  |                                |                                           |
| 4235-11-5<br>4235-14-5<br>4235-20-5               | 11" Wood Door Storage Tray w/Screw In Clips<br>14" Wood Door Storage Tray w/Screw In Clips<br>20" Wood Door Storage Tray w/Screw In Clips                                                                                                                                                                                                                                                                                                                                                                                                                                                                                                                                                                                                                                                                                                                                                                                                                                                                                                                                                                                                                                                                                                                                                                                                                                                                                                                                                                                                                                                                                                                                                                                                                                                                                                                                                                                                                                                                                                                                                                                      | 10¾" (273 mm) W x 4¼" (108 mm) D x 3%" (91 mm) H<br>13¾" (349 mm) W x 4¼" (108 mm) D x 3%" (91 mm) H<br>19¾" (502 mm) W x 4¼" (108 mm) D x 3%" (91 mm) H | Wood                               | 5 tray<br>5 tray<br>5 tray | 8 lbs.<br>12 lbs.<br>18 lbs.   | \$26.85 ea.<br>\$28.70 ea.<br>\$33.35 ea. |
| Hardware                                          |                                                                                                                                                                                                                                                                                                                                                                                                                                                                                                                                                                                                                                                                                                                                                                                                                                                                                                                                                                                                                                                                                                                                                                                                                                                                                                                                                                                                                                                                                                                                                                                                                                                                                                                                                                                                                                                                                                                                                                                                                                                                                                                                |                                                                                                                                                          |                                    |                            |                                |                                           |
| 6232-26-4528-52<br>6232-58-4528-52                | the state of the s | 26" (1473 mm) L<br>58" (1473 mm) L                                                                                                                       | Bright Aluminum<br>Bright Aluminum | 1 pr.<br>1 pr.             | .7 lbs.<br>2 lbs.              | \$40.15<br>\$56.85                        |
| CONTAINS: Door Storage Trays with Screw-In Clips. |                                                                                                                                                                                                                                                                                                                                                                                                                                                                                                                                                                                                                                                                                                                                                                                                                                                                                                                                                                                                                                                                                                                                                                                                                                                                                                                                                                                                                                                                                                                                                                                                                                                                                                                                                                                                                                                                                                                                                                                                                                                                                                                                |                                                                                                                                                          |                                    |                            |                                |                                           |

NOTE: Aluminum Standards with adjustable clips are sold separately. Additional tray clips may be ordered - Part No: 6231-41-4101-10

Order online at www.OVISonline.com/ras Please Note: Some items shown may not be in stock, but can be special ordered