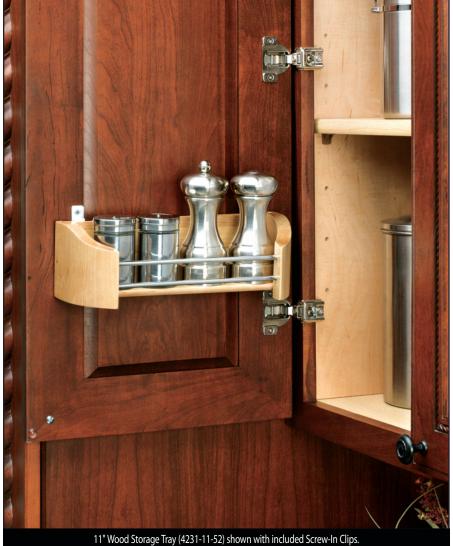

## **WOOD DOOR STORAGE TRAYS**

Wood has never looked so good or been so versatile. The 4231 Series Wood Storage Trays are ideal for any of your storage needs. The 11", 14" and 20" width trays are available in single or five tray sets and feature a sleek design constructed of beautiful maple with chrome accents. The door storage trays are easy to install with screw-in clips, pegboard clips or mount the trays to 26" or 58" standards with standard clips (sold separately).

| PRODUCT #'s                                       | DESCRIPTION                                                                                                                                                                                                                                                                                                                                                                                                                                                                                                                                                                                                                                                                                                                                                                                                                                                                                                                                                                                                                                                                                                                                                                                                                                                                                                                                                                                                                                                                                                                                                                                                                                                                                                                                                                                                                                                                                                                                                                                                                                                                                                                    | PRODUCT DIMENSIONS                                                                                                                                       | FINISH                             | SET PER<br>CARTON          | WEIGHT PER<br>CARTON           | SUGGESTED<br>LIST PRICE                   |
|---------------------------------------------------|--------------------------------------------------------------------------------------------------------------------------------------------------------------------------------------------------------------------------------------------------------------------------------------------------------------------------------------------------------------------------------------------------------------------------------------------------------------------------------------------------------------------------------------------------------------------------------------------------------------------------------------------------------------------------------------------------------------------------------------------------------------------------------------------------------------------------------------------------------------------------------------------------------------------------------------------------------------------------------------------------------------------------------------------------------------------------------------------------------------------------------------------------------------------------------------------------------------------------------------------------------------------------------------------------------------------------------------------------------------------------------------------------------------------------------------------------------------------------------------------------------------------------------------------------------------------------------------------------------------------------------------------------------------------------------------------------------------------------------------------------------------------------------------------------------------------------------------------------------------------------------------------------------------------------------------------------------------------------------------------------------------------------------------------------------------------------------------------------------------------------------|----------------------------------------------------------------------------------------------------------------------------------------------------------|------------------------------------|----------------------------|--------------------------------|-------------------------------------------|
| Door Stor                                         | rage Trays                                                                                                                                                                                                                                                                                                                                                                                                                                                                                                                                                                                                                                                                                                                                                                                                                                                                                                                                                                                                                                                                                                                                                                                                                                                                                                                                                                                                                                                                                                                                                                                                                                                                                                                                                                                                                                                                                                                                                                                                                                                                                                                     |                                                                                                                                                          |                                    | Individual Pack            |                                |                                           |
| 4231-11-52<br>4231-14-52<br>4231-20-52            | 11" Wood Door Storage Tray W/ Screw In Clips<br>14" Wood Door Storage Tray W/ Screw In Clips<br>20" Wood Door Storage Tray W/ Screw In Clips                                                                                                                                                                                                                                                                                                                                                                                                                                                                                                                                                                                                                                                                                                                                                                                                                                                                                                                                                                                                                                                                                                                                                                                                                                                                                                                                                                                                                                                                                                                                                                                                                                                                                                                                                                                                                                                                                                                                                                                   | 10¾" (273 mm) W x 4¼" (108 mm) D x 3%" (91 mm) H<br>13¾" (349 mm) W x 4¼" (108 mm) D x 3%" (91 mm) H<br>19¾" (502 mm) W x 4¼" (108 mm) D x 3%" (91 mm) H | Wood                               | 1 tray<br>1 tray<br>1 tray | 1.6 lbs<br>2.1 lbs<br>2.7 lbs. | \$35.40<br>\$39.45<br>\$44.25             |
| Door Storage Trays                                |                                                                                                                                                                                                                                                                                                                                                                                                                                                                                                                                                                                                                                                                                                                                                                                                                                                                                                                                                                                                                                                                                                                                                                                                                                                                                                                                                                                                                                                                                                                                                                                                                                                                                                                                                                                                                                                                                                                                                                                                                                                                                                                                |                                                                                                                                                          |                                    | Bulk Pack                  |                                |                                           |
| 4235-11-5<br>4235-14-5<br>4235-20-5               | 11" Wood Door Storage Tray w/Screw In Clips<br>14" Wood Door Storage Tray w/Screw In Clips<br>20" Wood Door Storage Tray w/Screw In Clips                                                                                                                                                                                                                                                                                                                                                                                                                                                                                                                                                                                                                                                                                                                                                                                                                                                                                                                                                                                                                                                                                                                                                                                                                                                                                                                                                                                                                                                                                                                                                                                                                                                                                                                                                                                                                                                                                                                                                                                      | 10¾" (273 mm) W x 4¼" (108 mm) D x 3%" (91 mm) H<br>13¾" (349 mm) W x 4¼" (108 mm) D x 3%" (91 mm) H<br>19¾" (502 mm) W x 4¼" (108 mm) D x 3%" (91 mm) H | Wood                               | 5 tray<br>5 tray<br>5 tray | 8 lbs.<br>12 lbs.<br>18 lbs.   | \$26.85 ea.<br>\$28.70 ea.<br>\$33.35 ea. |
| Hardware                                          |                                                                                                                                                                                                                                                                                                                                                                                                                                                                                                                                                                                                                                                                                                                                                                                                                                                                                                                                                                                                                                                                                                                                                                                                                                                                                                                                                                                                                                                                                                                                                                                                                                                                                                                                                                                                                                                                                                                                                                                                                                                                                                                                |                                                                                                                                                          |                                    |                            |                                |                                           |
| 6232-26-4528-52<br>6232-58-4528-52                | the state of the s | 26" (1473 mm) L<br>58" (1473 mm) L                                                                                                                       | Bright Aluminum<br>Bright Aluminum | 1 pr.<br>1 pr.             | .7 lbs.<br>2 lbs.              | \$40.15<br>\$56.85                        |
| CONTAINS: Door Storage Trays with Screw-In Clips. |                                                                                                                                                                                                                                                                                                                                                                                                                                                                                                                                                                                                                                                                                                                                                                                                                                                                                                                                                                                                                                                                                                                                                                                                                                                                                                                                                                                                                                                                                                                                                                                                                                                                                                                                                                                                                                                                                                                                                                                                                                                                                                                                |                                                                                                                                                          |                                    |                            |                                |                                           |