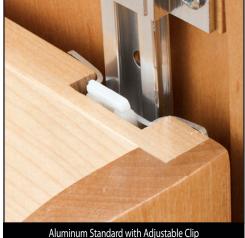

NOTE: Aluminum Standards with adjustable clips are sold separately. Additional tray clips may be ordered - Part No: 6231-41-4101-10

Order online at www.OVISonline.com/ras Please Note: Some items shown may not be in stock, but can be special ordered