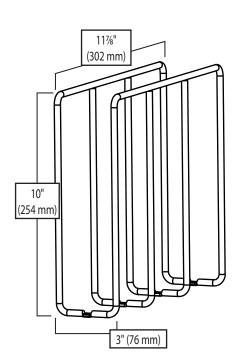

**Individual Pack** 

SUGGESTED LIST PRICE

**U-Shaped Tray Divider** 

3" (76 mm)W x 11%" (302 mm)D x 10" (254 mm)H

2.2 lbs.

596-10CR-52

**U-Shaped Tray Divider** 

Chrome