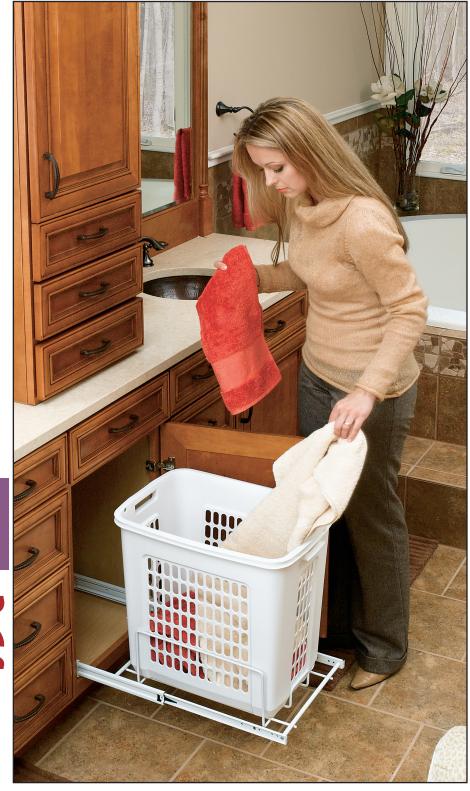

## **PULLOUT POLYMER HAMPER**

Keep dirty clothes from piling on the floor with Rev-A-Shelf's large Pullout Polymer Hamper. The HPRV Series features a shallow 20" depth for vanity applications, full-extension ball bearing slides, 1.71 Bushel capacity and installs with just four screws. Door mount kit sold separately.