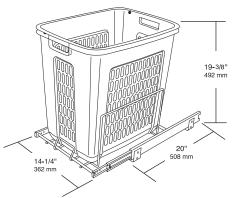

| PRODUCT #'s                 | DESCRIPTION                          | PRODUCT DIMENSIONS                              | FINISH             | SET PER<br>CARTON | WEIGHT PER<br>CARTON      | SUGGESTED<br>LIST PRICE    |
|-----------------------------|--------------------------------------|-------------------------------------------------|--------------------|-------------------|---------------------------|----------------------------|
| Pullout Hamper              |                                      |                                                 |                    | Individual Pack   |                           |                            |
| HPRV-1520 S<br>HPB-03323-52 | Pullout Hamper<br>Replacement Hamper | 14¼" (362 mm)W x 20" (508 mm)D x 19%" (492 mm)H | Polymer<br>Polymer | 1<br>1            | 12 lbs.<br><b>5 lbs</b> . | \$137.90<br><b>\$41.90</b> |