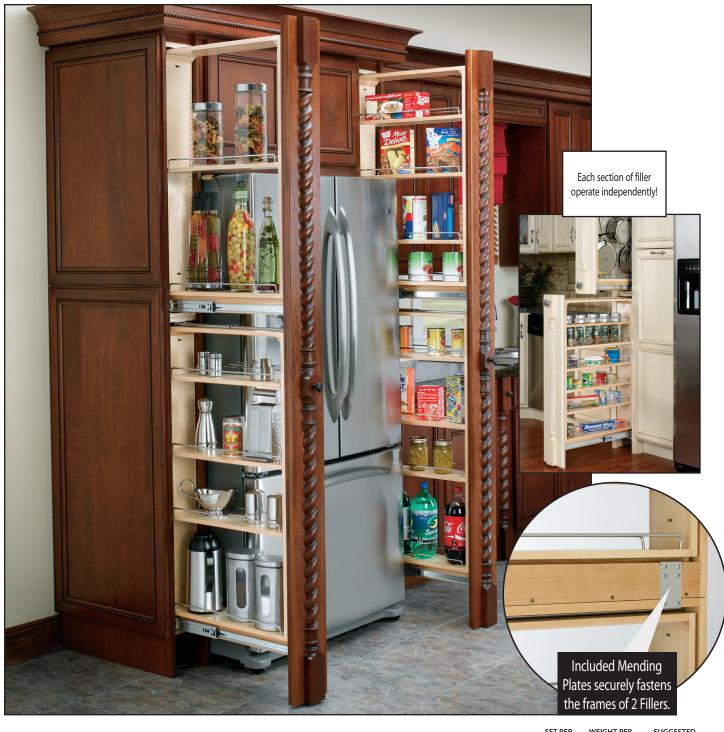

## **TALL FILLER ORGANIZERS**

Create a pantry behind those decorative panels with these Tall 432 fillers. Available for 6" applications, the 432TF Series comes in 39" and 45" heights and can be used alone or in conjunction with others to meet your 84", 90", or 96" height requirements. A beautiful addition to any kitchen; each unit features adjustable shelves (5 for the 39", and 6 for the 45") with chrome rails, 150 lb. full-extension ball bearing slides, mounting brackets and our three-slide design that provides for the most stable function on the market. Made from maple with a UV clear coat finish to match any kitchen décor.

| PRODUCT #'s                            | DESCRIPTION               | PRODUCT DIMENSIONS                             | FINISH | SET PER<br>CARTON | WEIGHT PER<br>CARTON | SUGGESTED<br>LIST PRICE |
|----------------------------------------|---------------------------|------------------------------------------------|--------|-------------------|----------------------|-------------------------|
| Tall Filler Organizers                 |                           |                                                |        |                   | Individ              | ual Pack                |
| 432-TF39-6C                            | 39" Tall Filler Organizer | 6" (153 mm)W x 23" (584 mm)D x 38½" (978 mm)H  | Wood   | 1                 | 42 lbs.              | \$360.75                |
| 432-TF45-6C                            | 45" Tall Filler Organizer | 6" (153 mm)W x 23" (584 mm)D x 44½" (1130 mm)H | Wood   | 1                 | 46 lbs.              | \$388.75                |
| Order online at www.OVISonline.com/ras |                           | *230 Jack Burlingame Dr.                       |        |                   |                      |                         |