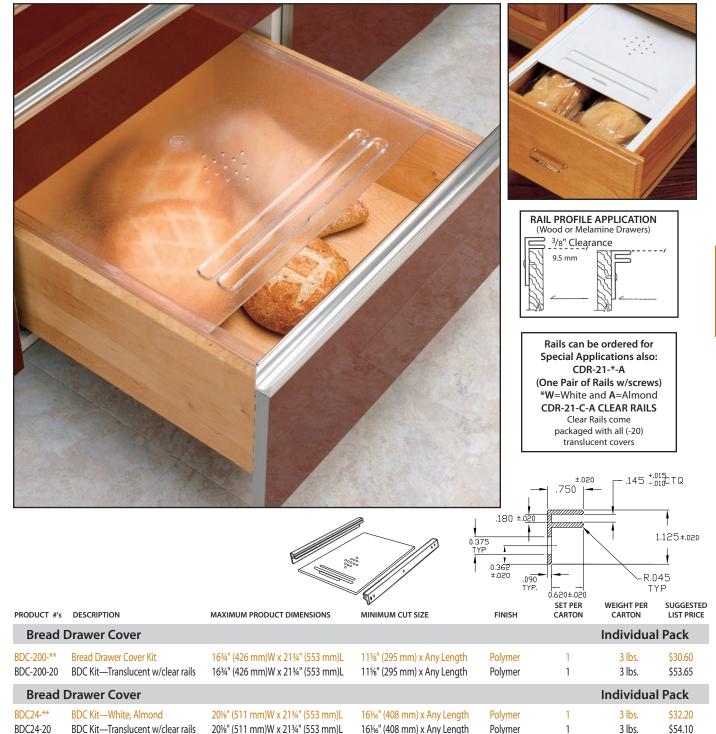

The BDC Series is available in white, almond or translucent finishes and 2 sizes that can be trimmed to accommodate any drawer dimension. The Bread Drawer Cover Kit contains a one-piece cover with molded in handle and rear stop, adjustable sliding rails and mounting screws.

NOTES: All BDC Kits includes (1) cover, (1) pair rails, & screws. Cover is textured to hide scratches. \* Product available in three colors: (11) White, (15) Almond, and (20) Clear (for an additional cost). These bread drawer covers can be ordered custom cut to your drawer specifications. Contact Customer Service with your inside drawer dimensions and we will do the rest. Cut-to-size charges will vary.