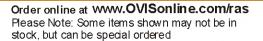

The BDC Series is available in white, almond or translucent finishes and 2 sizes that can be trimmed to accommodate any drawer dimension. The Bread Drawer Cover Kit contains a one-piece cover with molded in handle and rear stop, adjustable sliding rails and mounting screws.

NOTES: All BDC Kits includes (1) cover, (1) pair rails, & screws. Cover is textured to hide scratches. \* Product available in three colors: (11) White, (15) Almond, and (20) Clear (for an additional cost). These bread drawer covers can be ordered custom cut to your drawer specifications. Contact Customer Service with your inside drawer dimensions and we will do the rest. Cut-to-size charges will vary.