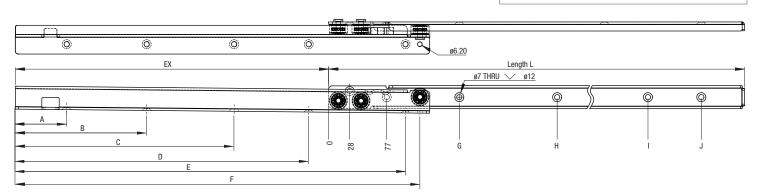

## **APPLICATIONS:**

- battery box pull outs
- gas bottle storage pull outs
- equipment storage compartments
- any heavy duty application requiring vibration resistance

| Len | gth L | EX               | Α       | В         | C         | D         | E         | F                | G               | Н         | - 1              | J                | Weight    | Order No. |
|-----|-------|------------------|---------|-----------|-----------|-----------|-----------|------------------|-----------------|-----------|------------------|------------------|-----------|-----------|
| mm  | in    | mm in            | mm in   | mm in     | mm in     | mm in     | mm in     | mm in            | mm in           | mm in     | mm in            | mm in            | kg lbs    | black     |
| 550 | 21.65 | 414 <i>16.30</i> | 68 2.68 | 196 7.72  |           | 388 15.28 | 516 20.32 | 535 21.06        | 173 6.81        | 365 14.37 | 493 19.41        |                  | 2.63 5.80 | *         |
| 750 | 29.53 | 584 22.99        | 76 2.99 | 204 8.03  | 396 15.59 | 588 23.15 | 716 28.19 | 735 28.94        | 173 6.81        | 365 14.37 | 557 <i>21.93</i> | 685 26.97        | * *       | *         |
| 900 | 35.43 | 714 28.11        | 66 2.60 | 290 11.42 | 546 21.50 | 738 29.06 | 866 34.09 | 885 <i>34.84</i> | 173 <i>6.81</i> | 365 14.37 | 621 24.45        | 845 <i>32.27</i> | * *       | *         |