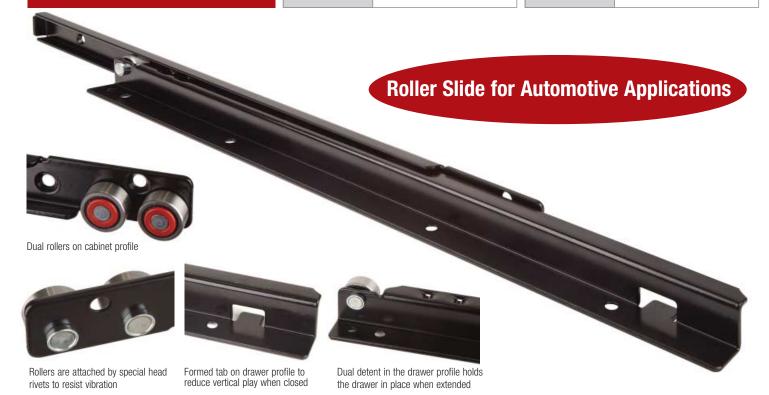

## **SPECIFICATIONS:**

- > stay-closed feature holds the drawer in place when closed
- dual detent in the drawer profile holds the drawer in place when extended
- ▶ with holes for 5mm flat head screws
- steel rear backstop
- zinc plated and powder coated for corrosion resistance
- ▶ additional high weight bearing roller bearings
- hold out detent
- ▶ formed tab to reduce vertical play when closed

## **APPLICATIONS:**

- battery box pull outs
- gas bottle storage pull outs
- equipment storage compartments
- any heavy duty application requiring vibration resistance

| Len | gth L | EX               | Α       | В         | C         | D         | E         | F                | G               | Н         | - 1              | J                | Weight    | Order No. |
|-----|-------|------------------|---------|-----------|-----------|-----------|-----------|------------------|-----------------|-----------|------------------|------------------|-----------|-----------|
| mm  | in    | mm in            | mm in   | mm in     | mm in     | mm in     | mm in     | mm in            | mm in           | mm in     | mm in            | mm in            | kg lbs    | black     |
| 550 | 21.65 | 414 <i>16.30</i> | 68 2.68 | 196 7.72  |           | 388 15.28 | 516 20.32 | 535 21.06        | 173 6.81        | 365 14.37 | 493 19.41        |                  | 2.63 5.80 | *         |
| 750 | 29.53 | 584 22.99        | 76 2.99 | 204 8.03  | 396 15.59 | 588 23.15 | 716 28.19 | 735 28.94        | 173 6.81        | 365 14.37 | 557 <i>21.93</i> | 685 26.97        | * *       | *         |
| 900 | 35.43 | 714 28.11        | 66 2.60 | 290 11.42 | 546 21.50 | 738 29.06 | 866 34.09 | 885 <i>34.84</i> | 173 <i>6.81</i> | 365 14.37 | 621 24.45        | 845 <i>32.27</i> | * *       | *         |