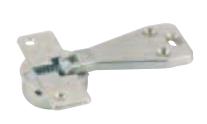

The flat side arm takes up little space when the door is pushed into position between side panel and auxiliary panel.

The hinge is ideal for the Panorama 95 folding/sliding door fitting.

Nickel-plated die-cast zinc

| Article      | Finish                         | Order no. | PU  |
|--------------|--------------------------------|-----------|-----|
| Fascia hinge | nickel-plated<br>die-cast zinc | 1 019 879 | 200 |