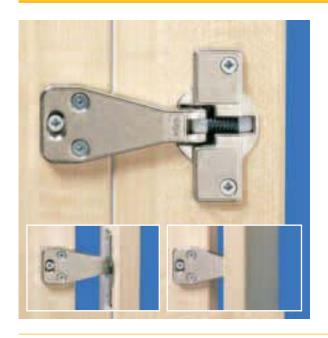

## Fascia hinge with spring system

Suitable for mounting hinged fascias or for connecting two door sections on folding/sliding doors.

The integrated spring system keeps the door closed in a 90° position and also keeps the fascia aligned with the door.

The flat side arm takes up little space when the door is pushed into position between side panel and auxiliary panel.

The hinge is ideal for the Panorama 95 folding/sliding door fitting.

Nickel-plated die-cast zinc