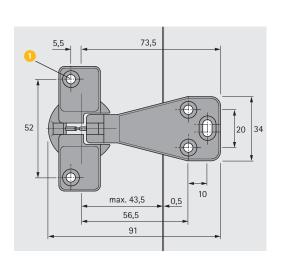

## Mounting example

1 Fixing countersunk screw ø 3,5 x 16 mm, nickel-plated for the hinge cup, order no. 071 925, PU 200