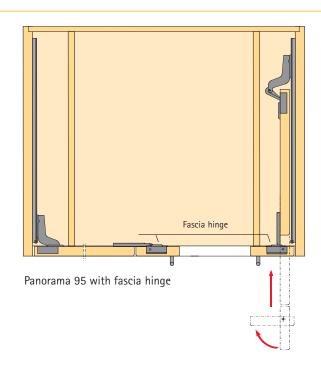

The flat side arm takes up little space when the door is pushed into position between side panel and auxiliary panel.

The hinge is ideal for the Panorama 95 folding/sliding door fitting.

Nickel-plated die-cast zinc

## Mounting example

1 Fixing countersunk screw ø 3,5 x 16 mm, nickel-plated for the hinge cup, order no. 071 925, PU 200