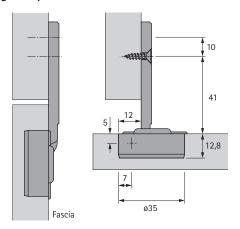

## Mounting example

1 Fixing countersunk screw ø 3,5 x 16 mm, nickel-plated for the hinge cup, order no. 071 925, PU 200