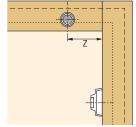

#### Clip-on door buffer

- Simply clips on
- No additional steps in manufacture
- A simple screw enables step-less adjustment of the cushioning function
- Toolless assembly and disassembly
- Door buffer identical for left and right-hand mounted doors
- Can be retrofitted to tried and tested Intermat and Ecomat hinges

#### Clip-on door buffer Silent System

for overlay doors (cranking 0 and 9,5 mm), inset doors (cranking 16 mm) and for use with Intermat and Ecomat hinges.

A simple screw enables step-less adjustment of the cushioning function.

Grey plastic

Dimension X = distance from mounting plate + hinge cranking