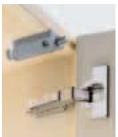

#### Clip-on door buffer

- Simply clips on
- No additional steps in manufacture
- A simple screw enables step-less adjustment of the cushioning function
- Toolless assembly and disassembly
- Door buffer identical for left and right-hand mounted doors
- Can be retrofitted to tried and tested Intermat and Ecomat hinges

#### Clip-on door buffer Silent System

for overlay doors (cranking 0 and 9,5 mm), inset doors (cranking 16 mm) and for use with Intermat and Ecomat hinges.

A simple screw enables step-less adjustment of the cushioning function.

Grey plastic

Dimension X = distance from mounting plate + hinge cranking