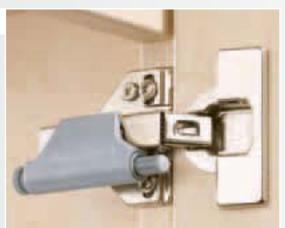

#### Clip-on door buffer

- Simply clips on
- No additional steps in manufacture
- A simple screw enables step-less adjustment of the cushioning function
- Toolless assembly and disassembly
- Door buffer identical for left and right-hand mounted doors
- Can be retrofitted to tried and tested Intermat and Ecomat hinges

#### Clip-on door buffer Silent System

for overlay doors (cranking 0 and 9,5 mm), inset doors (cranking 16 mm) and for use with Intermat and Ecomat hinges.

A simple screw enables step-less adjustment of the cushioning function.

Grey plastic

Dimension X = distance from mounting plate + hinge cranking