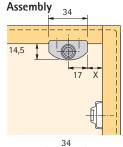

#### Screw-on door buffer Silent System

for **overlay** and **inset** doors and for use with Intermat and Ecomat hinges.

A simple screw enables step-less adjustment of the cushioning function.

Grey plastic

Dimension Z = 17 + distance from mounting plate + hinge cranking