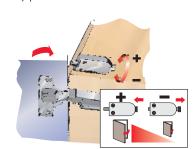

#### Clip-on door buffer

- Simply clips on
- No additional steps in manufacture
- A simple screw enables step-less adjustment of the cushioning function
- Toolless assembly and disassembly
- Door buffer identical for left and right-hand mounted doors
- Can be retrofitted to tried and tested Intermat and Ecomat hinges

#### Clip-on door buffer Silent System

for overlay doors (cranking 0 and 9,5 mm), inset doors (cranking 16 mm) and for use with Intermat and Ecomat hinges.

A simple screw enables step-less adjustment of the cushioning function.