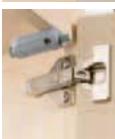

# Screw-on door buffer for overlay and inset doors

- Fastens to upper or lower cabinet panel
- No additional steps in manufacture
- A simple screw enables step-less adjustment of the cushioning function
- Can be retrofitted to tried and tested Intermat and Ecomat hinges

#### Screw-on door buffer Silent System

for **overlay** and **inset** doors and for use with Intermat and Ecomat hinges.

A simple screw enables step-less adjustment of the cushioning function.

Grey plastic

Dimension Z = 17 + distance from mounting plate + hinge cranking