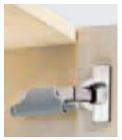

#### Clip-on door buffer

- Simply clips on
- No additional steps in manufacture
- A simple screw enables step-less adjustment of the cushioning function
- Toolless assembly and disassembly
- Door buffer identical for left and right-hand mounted doors
- Can be retrofitted to tried and tested Intermat and Ecomat hinges

#### Clip-on door buffer Silent System

for overlay doors (cranking 0 and 9,5 mm), inset doors (cranking 16 mm) and for use with Intermat and Ecomat hinges.

A simple screw enables step-less adjustment of the cushioning function.

Grey plastic

Dimension X = distance from mounting plate + hinge cranking