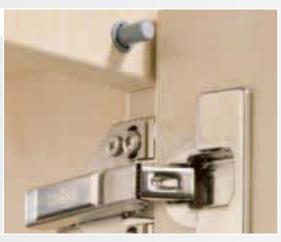

### Drill-in door buffer for overlay doors

- Fits almost invisibly into the lower or upper panel: discreet, yet efficient
- Can also be retrofitted to existing cabinets
- To fit, simply insert into a 10 mm dia. hole
- For use with Intermat or Ecomat hinges

#### Drill-in door buffer Silent System

for **overlay** doors and for use with Intermat and Ecomat hinges.

Grey plastic