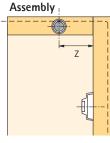

# Screw-on door buffer for overlay and inset doors

- Fastens to upper or lower cabinet panel
- No additional steps in manufacture
- A simple screw enables step-less adjustment of the cushioning function
- Can be retrofitted to tried and tested Intermat and Ecomat hinges

#### Screw-on door buffer Silent System

for **overlay** and **inset** doors and for use with Intermat and Ecomat hinges.

A simple screw enables step-less adjustment of the cushioning function.

Grey plastic

Dimension Z = 17 + distance from mounting plate + hinge cranking