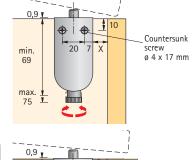

#### Drill-in door buffer Silent System

for **overlay** doors and for use with Intermat and Ecomat hinges.

Grey plastic

Grey plastic

Dimension X = distance from mounting plate + hinge cranking