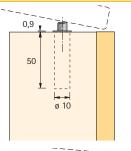

### Drill-in door buffer for overlay doors

- Fits almost invisibly into the lower or upper panel: discreet, yet efficient
- Can also be retrofitted to existing cabinets
- To fit, simply insert into a 10 mm dia. hole
- For use with Intermat or Ecomat hinges

#### Drill-in door buffer Silent System

for **overlay** doors and for use with Intermat and Ecomat hinges.

Grey plastic