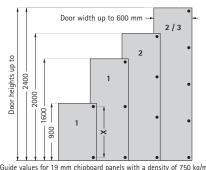

nformation**







#### Clip-on door buffer Silent System

for overlay doors (cranking 0 and 9,5 mm), inset doors (cranking 16 mm) and for use with Intermat and Ecomat hinges.

A simple screw enables step-less adjustment of the cushioning function.

Grey plastic















Dimension X = distance from mounting plate + hinge cranking

#### Screw-on door buffer Silent System

for **overlay** and **inset** doors and for use with Intermat and Ecomat hinges.

A simple screw enables step-less adjustment of the cushioning function.

Grey plastic















Dimension Z = 17 + distance from mounting plate + hinge cranking

#### Drill-in door buffer Silent System

for **overlay** doors and for use with Intermat and Ecomat hinges.

Grey plastic



#### Recommended number of buffers per door



.