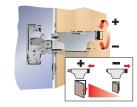

#### Clip-on door buffer Silent System

for overlay doors (cranking 0 and 9,5 mm), inset doors (cranking 16 mm) and for use with Intermat and Ecomat hinges.

A simple screw enables step-less adjustment of the cushioning function.

Grey plastic

Dimension X = distance from mounting plate + hinge cranking