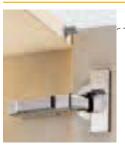

# Screw-on door buffer for overlay and inset doors

- Fastens to upper or lower cabinet panel
- No additional steps in manufacture
- A simple screw enables step-less adjustment of the cushioning function
- Can be retrofitted to tried and tested Intermat and Ecomat hinges

#### Screw-on door buffer Silent System

for **overlay** and **inset** doors and for use with Intermat and Ecomat hinges.

A simple screw enables step-less adjustment of the cushioning function.

Grey plastic