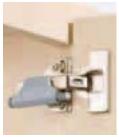

# Screw-on door buffer for overlay and inset doors

- Fastens to upper or lower cabinet panel
- No additional steps in manufacture
- A simple screw enables step-less adjustment of the cushioning function
- Can be retrofitted to tried and tested Intermat and Ecomat hinges

#### Screw-on door buffer Silent System

for **overlay** and **inset** doors and for use with Intermat and Ecomat hinges.

A simple screw enables step-less adjustment of the cushioning function.

Grey plastic

Dimension Z = 17 + distance from mounting plate + hinge cranking