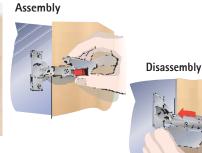

#### Clip-on door buffer

- Simply clips on
- No additional steps in manufacture
- A simple screw enables step-less adjustment of the cushioning function
- Toolless assembly and disassembly
- Door buffer identical for left and right-hand mounted doors
- Can be retrofitted to tried and tested Intermat and Ecomat hinges

#### Clip-on door buffer Silent System

for overlay doors (cranking 0 and 9,5 mm), inset doors (cranking 16 mm) and for use with Intermat and Ecomat hinges.

A simple screw enables step-less adjustment of the cushioning function.