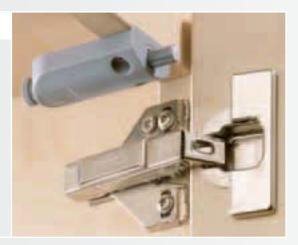

# Screw-on door buffer for overlay and inset doors

- Fastens to upper or lower cabinet panel
- No additional steps in manufacture
- A simple screw enables step-less adjustment of the cushioning function
- Can be retrofitted to tried and tested Intermat and Ecomat hinges

#### Screw-on door buffer Silent System

for **overlay** and **inset** doors and for use with Intermat and Ecomat hinges.

A simple screw enables step-less adjustment of the cushioning function.

Grey plastic

Dimension Z = 17 + distance from mounting plate + hinge cranking