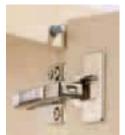

#### Clip-on door buffer

- Simply clips on
- No additional steps in manufacture
- A simple screw enables step-less adjustment of the cushioning function
- Toolless assembly and disassembly
- Door buffer identical for left and right-hand mounted doors
- Can be retrofitted to tried and tested Intermat and Ecomat hinges

#### Clip-on door buffer Silent System

for overlay doors (cranking 0 and 9,5 mm), inset doors (cranking 16 mm) and for use with Intermat and Ecomat hinges.

A simple screw enables step-less adjustment of the cushioning function.