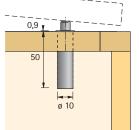

#### Drill-in door buffer Silent System

for **overlay** doors and for use with Intermat and Ecomat hinges.

Grey plastic

### Drill-in door buffer for overlay doors

- Fits almost invisibly into the lower or upper panel: discreet, yet efficient
- Can also be retrofitted to existing cabinets
- To fit, simply insert into a 10 mm dia. hole
- For use with Intermat or Ecomat hinges