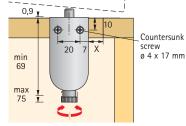

#### Drill-in door buffer Silent System

for **overlay** doors and for use with Intermat and Ecomat hinges.

Grey plastic

Grey plastic

Dimension X = distance from mounting plate + hinge cranking