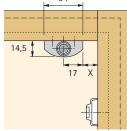

#### Clip-on door buffer Silent System

for overlay doors (cranking 0 and 9,5 mm), inset doors (cranking 16 mm) and for use with Intermat and Ecomat hinges.

A simple screw enables step-less adjustment of the cushioning function.

Grey plastic

Dimension X = distance from mounting plate + hinge cranking