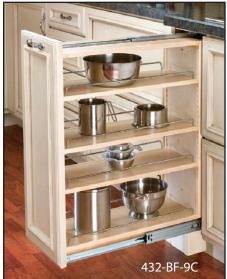

Create a functional storage space behind those decorative panels with this base filler cabinet. We didn't' just create another organizer...we created the whole cabinet that transforms decorative filler into useful storage pullouts. The 432 is available for 3", 6" and 9" base cabinet applications and features adjustable shelves with chrome rails, full-extension ball bearing slides, and our three slide design provides for the most stable function on the market.

| PRODUCT #'s           | DESCRIPTION         | PRODUCT DIMENSIONS                           | FINISH | SET PER<br>CARTON | WEIGHT PER<br>CARTON | SUGGESTED<br>LIST PRICE |
|-----------------------|---------------------|----------------------------------------------|--------|-------------------|----------------------|-------------------------|
| Base Filler Organizer |                     |                                              |        |                   | Individual Pack      |                         |
| 432-BF-3C             | 3" Filler Organizer | 3" (76 mm)W x 23" (584 mm)D x 30" (762 mm)H  | Wood   | 1                 | 21 lbs.              | \$158.35                |
| 432-BF-6C             | 6" Filler Organizer | 6" (152 mm)W x 23" (584 mm)D x 30" (762 mm)H | Wood   | 1                 | 33 lbs.              | \$190.55                |
| 432-BF-9C             | 9" Filler Organizer | 9" (229 mm)W x 23" (584 mm)D x 30" (762 mm)H | Wood   | 1                 | 46.7 lbs             | \$227.35                |