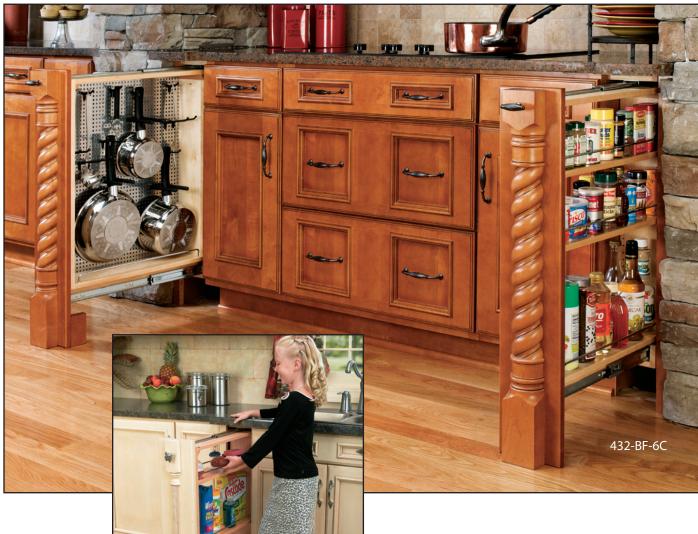

Create a functional storage space behind those decorative panels with this base filler cabinet. We didn't' just create another organizer...we created the whole cabinet that transforms decorative filler into useful storage pullouts. The 432 is available for 3", 6" and 9" base cabinet applications and features adjustable shelves with chrome rails, full-extension ball bearing slides, and our three slide design provides for the most stable function on the market.

432-BF-6C

Installation is easy! Simply attach the organizer to adjacent cabinets and add a filler front and decorative onlay for a completely functional storage pullout.

\*230 Jack Burlingame Dr. Millwood, WV 25262 800-326-6847 Phone 800-755-0856 Fax