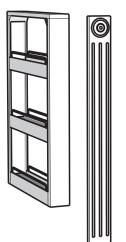

## **CONTAINS**

(1) completely assembled organizer with full-extension slides and adjustable shelves. 9" - 150# Weight Rated Slides 3", 6" - 100# Weight Rated Slides

Order online at www.OVISonline.com/ras Please Note: Some items shown may not be in stock, but can be special ordered

432-BF-6C

Installation is easy! Simply attach the organizer to adjacent cabinets and add a filler front and decorative onlay for a completely functional storage pullout.

\*230 Jack Burlingame Dr. Millwood, WV 25262 800-326-6847 Phone 800-755-0856 Fax