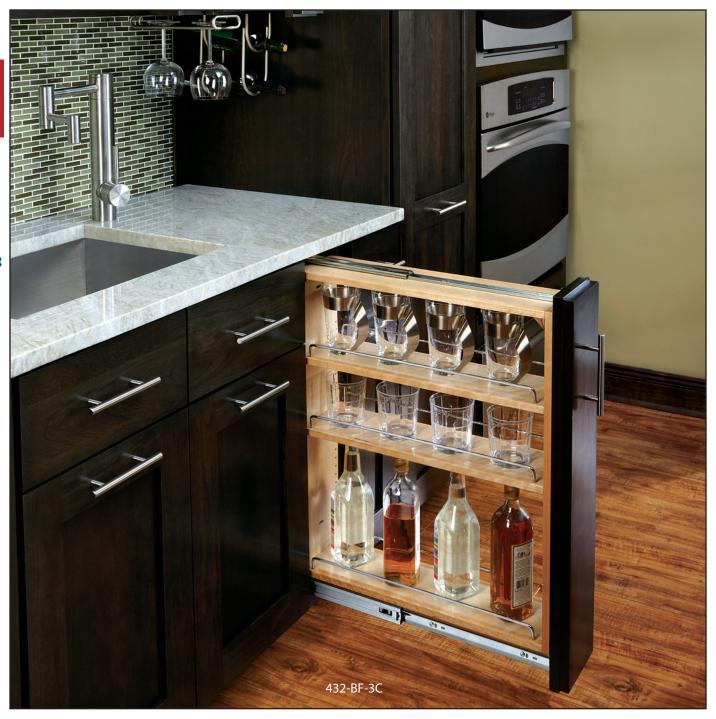

Create a functional storage space behind those decorative panels with this base filler cabinet. We didn't' just create another organizer...we created the whole cabinet that transforms decorative filler into useful storage pullouts. The 432 is available for 3", 6" and 9" base cabinet applications and features adjustable shelves with chrome rails, full-extension ball bearing slides, and our three slide design provides for the most stable function on the market.

| PRODUCT #'s           | DESCRIPTION         | PRODUCT DIMENSIONS                           | FINISH | SET PER<br>CARTON | WEIGHT PER<br>CARTON | SUGGESTED<br>LIST PRICE |
|-----------------------|---------------------|----------------------------------------------|--------|-------------------|----------------------|-------------------------|
| Base Filler Organizer |                     |                                              |        |                   | Individual Pack      |                         |
| 432-BF-3C             | 3" Filler Organizer | 3" (76 mm)W x 23" (584 mm)D x 30" (762 mm)H  | Wood   | 1                 | 21 lbs.              | \$158.35                |
| 432-BF-6C             | 6" Filler Organizer | 6" (152 mm)W x 23" (584 mm)D x 30" (762 mm)H | Wood   | 1                 | 33 lbs.              | \$190.55                |
| 432-BF-9C             | 9" Filler Organizer | 9" (229 mm)W x 23" (584 mm)D x 30" (762 mm)H | Wood   | 1                 | 46.7 lbs             | \$227.35                |