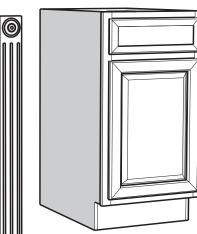

432-BF-6C

Installation is easy! Simply attach the organizer to adjacent cabinets and add a filler front and decorative onlay for a completely functional storage pullout.

\*230 Jack Burlingame Dr. Millwood, WV 25262 800-326-6847 Phone 800-755-0856 Fax