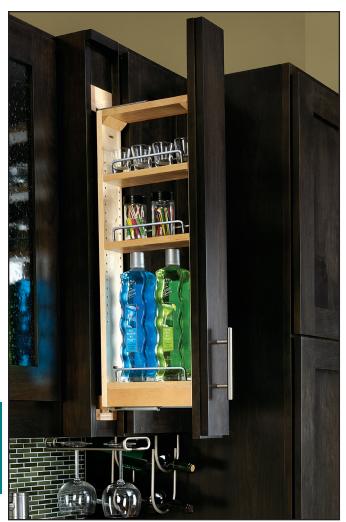

Create a functional storage space behind those decorative panels with this wall filler cabinet. We didn't just create another organizer... we created the whole cabinet that transforms decorative fillers into useful storage pullouts. The 432 Series is available for 3" and 6" wall and base cabinet applications and features adjustable shelves with chrome rails and full-extension ball bearing slides.

## CONTAINS:

(1) completely assembled organizer with 100# Weight Rated, full-extension slides and adjustable shelves