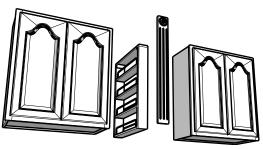

THIS PRODUCT IS INSTALLED BETWEEN TWO CABINETS.
ONLY THE FACE MUST BE ADDED!

42" Height

| PRODUCT #'s         | DESCRIPTION                  | PRODUCT DIMENSIONS                             | FINISH | SET PER<br>CARTON | CARTON    | LIST PRICE |
|---------------------|------------------------------|------------------------------------------------|--------|-------------------|-----------|------------|
| Wall Pullout Filler |                              |                                                |        | Individual Pack   |           |            |
| 432-WF-3C           | 30" Tall 3" Filler Organizer | 3" (76 mm)W x 11½" (283 mm)D x 30" (762 mm)H   | Wood   | 1                 | 12 lbs.   | \$145.45   |
| 432-WF-6C           | 30" Tall 6" Filler Organizer | 6" (152 mm)W x 11½" (283 mm)D x 30" (762 mm)H  | Wood   | 1                 | 19 lbs.   | \$181.10   |
| 432-WF36-3C         | 36" Tall 3" Filler Organizer | 3" (76 mm)W x 11½" (283 mm)D x 36" (915 mm)H   | Wood   | 1                 | 16 lbs.   | \$155.15   |
| 432-WF36-6C         | 36" Tall 6" Filler Organizer | 6" (152 mm)W x 11½" (283 mm)D x 36" (915 mm)H  | Wood   | 1                 | 23 lbs.   | \$190.55   |
| 432-WF39-3C         | 39" Tall 3" Filler Organizer | 3" (76 mm)W x 11½" (283 mm)D x 39" (991 mm)H   | Wood   | 1                 | 14.5 lbs. | \$155.60   |
| 432-WF39-6C         | 39" Tall 6" Filler Organizer | 6" (152 mm)W x 11½" (283 mm)D x 39" (991 mm)H  | Wood   | 1                 | 23.5 lbs. | \$193.85   |
| 432-WF42-3C         | 42" Tall 3" Filler Organizer | 3" (76 mm)W x 11½" (283 mm)D x 42" (1067 mm)H  | Wood   | 1                 | 20 lbs.   | \$165.00   |
| 432-WF42-6C         | 42" Tall 6" Filler Organizer | 6" (152 mm)W x 11½" (283 mm)D x 42" (1067 mm)H | Wood   | 1                 | 25 lbs.   | \$200.25   |