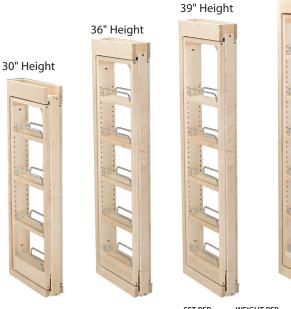

THIS PRODUCT IS INSTALLED BETWEEN TWO CABINETS.
ONLY THE FACE MUST BE ADDED!

42" Height

| PRODUCT #'s         | DESCRIPTION                  | PRODUCT DIMENSIONS                             | FINISH | SET PER<br>CARTON | CARTON    | LIST PRICE |
|---------------------|------------------------------|------------------------------------------------|--------|-------------------|-----------|------------|
| Wall Pullout Filler |                              |                                                |        | Individual Pack   |           |            |
| 432-WF-3C           | 30" Tall 3" Filler Organizer | 3" (76 mm)W x 11½" (283 mm)D x 30" (762 mm)H   | Wood   | 1                 | 12 lbs.   | \$145.45   |
| 432-WF-6C           | 30" Tall 6" Filler Organizer | 6" (152 mm)W x 11½" (283 mm)D x 30" (762 mm)H  | Wood   | 1                 | 19 lbs.   | \$181.10   |
| 432-WF36-3C         | 36" Tall 3" Filler Organizer | 3" (76 mm)W x 11½" (283 mm)D x 36" (915 mm)H   | Wood   | 1                 | 16 lbs.   | \$155.15   |
| 432-WF36-6C         | 36" Tall 6" Filler Organizer | 6" (152 mm)W x 11½" (283 mm)D x 36" (915 mm)H  | Wood   | 1                 | 23 lbs.   | \$190.55   |
| 432-WF39-3C         | 39" Tall 3" Filler Organizer | 3" (76 mm)W x 11½" (283 mm)D x 39" (991 mm)H   | Wood   | 1                 | 14.5 lbs. | \$155.60   |
| 432-WF39-6C         | 39" Tall 6" Filler Organizer | 6" (152 mm)W x 11½" (283 mm)D x 39" (991 mm)H  | Wood   | 1                 | 23.5 lbs. | \$193.85   |
| 432-WF42-3C         | 42" Tall 3" Filler Organizer | 3" (76 mm)W x 11½" (283 mm)D x 42" (1067 mm)H  | Wood   | 1                 | 20 lbs.   | \$165.00   |
| 432-WF42-6C         | 42" Tall 6" Filler Organizer | 6" (152 mm)W x 11½" (283 mm)D x 42" (1067 mm)H | Wood   | 1                 | 25 lbs.   | \$200.25   |