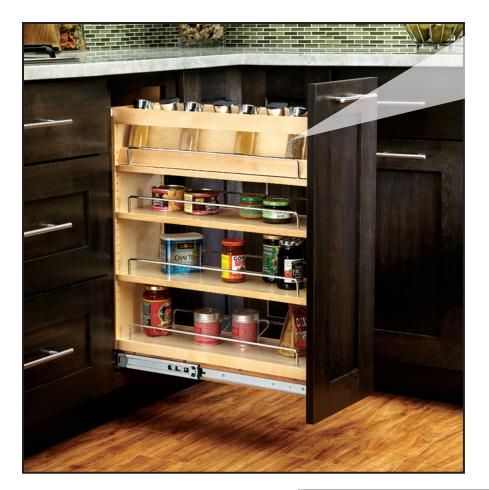

## **PULLOUT BASE ORGANIZER**

Designed for full-height base cabinets, these beautiful base organizers feature adjustable shelves with chrome rails to help keep everything in its place. Made from maple with a UV clear coat finish to match any kitchen décor. Units glide on our patented "tri-slides" which minimize any side-to-side motion and provide complete stability when pulled out of the cabinet. Door mounting is easy with our patented door mount brackets that provide up to 5 inches of flexibility for trouble-free installation on any door style. Designed for 9", 12", and 15" full height face frame base cabinets, and 9" full height frameless cabinets.

## **PULLOUT BASE ORGANIZER**

Adjustable Shelves!

Keep spices within reach with the 448 Spice Rack insert. Available in two sizes for use in the 8" and 11" 448 Series Pullout Base Organizers, this spice insert features a unique angled design for easy spice access, an easy drop in installation, and a maple UV clear coat finish to match your pullout and any kitchen décor. Don't forget to think outside of the cabinet; this insert is perfect for other applications in Craft, Sewing and Laundry Rooms as well.