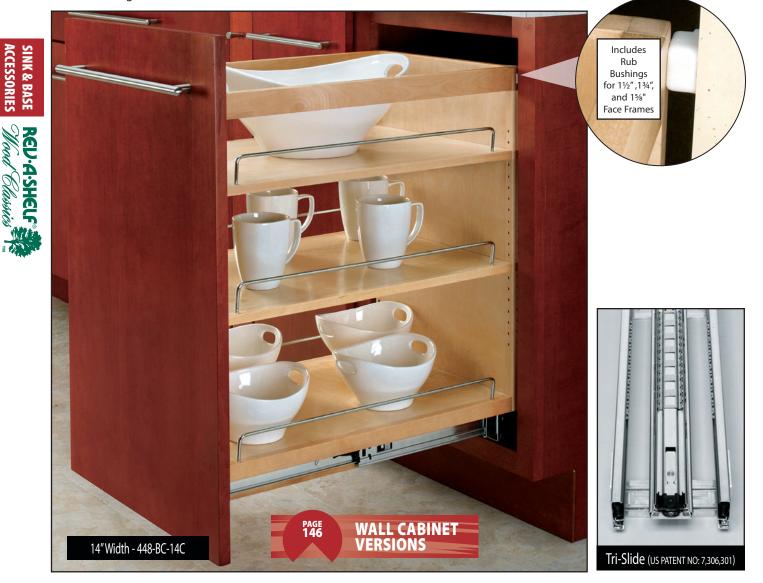

## **PULLOUT BASE ORGANIZER**

Designed for full-height base cabinets, these beautiful base organizers feature adjustable shelves with chrome rails to help keep everything in its place. Made from maple with a UV clear coat finish to match any kitchen décor. Units glide on our patented "tri-slides" which minimize any side-to-side motion and provide complete stability when pulled out of the cabinet. Door mounting is easy with our patented door mount brackets that provide up to 5 inches of flexibility for trouble-free installation on any door style. Designed for 9", 12", and 15" full height face frame base cabinets, and 9" full height frameless cabinets.

CONTAINS: (1) Pullout Shelving System, 3 Adjustable Shelves with Chrome Rails, Full-Extension Tri-Slides, Rub Bushings. 11", 14" - 150# Weight-Rated Slides 5", 6", 8" - 100# Weight Rated Slides NOTE: Full height door base cabinet required. US PATENT NO: 7,204,569; 7,306,301