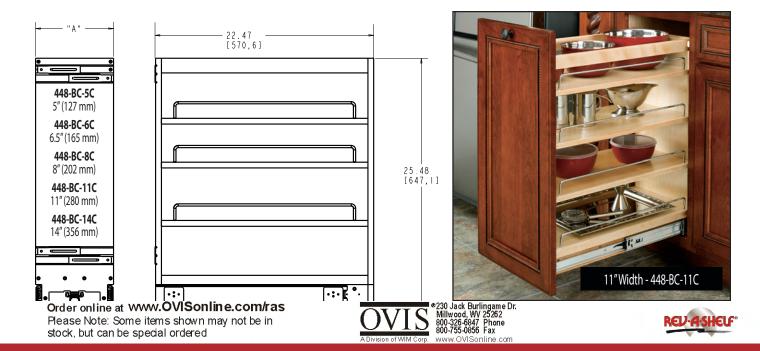

| PRODUCT #'s                           | DESCRIPTION                                                          | PRODUCT DIMENSIONS                                                                                                                             | FINISH               | SET PER<br>CARTON | WEIGHT PER<br>CARTON         | SUGGESTED<br>LIST PRICE           |  |
|---------------------------------------|----------------------------------------------------------------------|------------------------------------------------------------------------------------------------------------------------------------------------|----------------------|-------------------|------------------------------|-----------------------------------|--|
| Base Organizer                        |                                                                      |                                                                                                                                                |                      | Individual Pack   |                              |                                   |  |
| 448-BC-5C<br>448-BC19-5C              | Base Organizer<br>Base Organizer (19" Depth)                         | See Detailed Specifications on Opposite Page<br>5" (127 mm)W x 19" (483 mm) D x 25½" (647 mm)H                                                 | Wood<br>Wood         | 1<br>1            | 24.7 lbs.<br>22 lbs.         | <mark>\$185.00</mark><br>\$208.10 |  |
| 448-BC-6C                             | Frameless Organizer                                                  | See Detailed Specifications on Opposite Page                                                                                                   | Wood                 | 1                 | 26 lbs.                      | \$188.20                          |  |
| 448-BC-8C<br>448-SR8-1<br>448-BC19-8C | Base Organizer<br>Spice Rack for Above<br>Base Organizer (19" Depth) | See Detailed Specifications on Opposite Page<br>7" (178 mm)W x 21" (534 mm)D x 4%" (124 mm)H<br>8" (203 mm)W x 19" (483 mm) D x 25½" (647 mm)H | Wood<br>Wood<br>Wood | 1<br>1<br>1       | 32 lbs.<br>5 lbs.<br>30 lbs. | \$212.45<br>\$42.90<br>\$292.75   |  |
| 448-BC-11C<br>448-SR11-1              | Base Organizer<br>Spice Rack for Above                               | See Detailed Specifications on Opposite Page<br>10" (254 mm)W x 21" (534 mm)D x 4%" (124 mm)H                                                  | Wood<br>Wood         | 1<br>1            | 41 lbs.<br>7 lbs.            | \$ <mark>297.10</mark><br>\$54.80 |  |
| 448-BC-14C                            | Base Organizer                                                       | See Detailed Specifications on Opposite Page                                                                                                   | Wood                 | 1                 | 42 lbs.                      | \$352.20                          |  |

CONTAINS: (1) Pullout Shelving System, 3 Adjustable Shelves with Chrome Rails, Full-Extension Tri-Slides, Rub Bushings. 11", 14" - 150# Weight-Rated Slides 5", 6", 8" - 100# Weight Rated Slides NOTE: Full height door base cabinet required. US PATENT NO: 7,204,569; 7,306,301