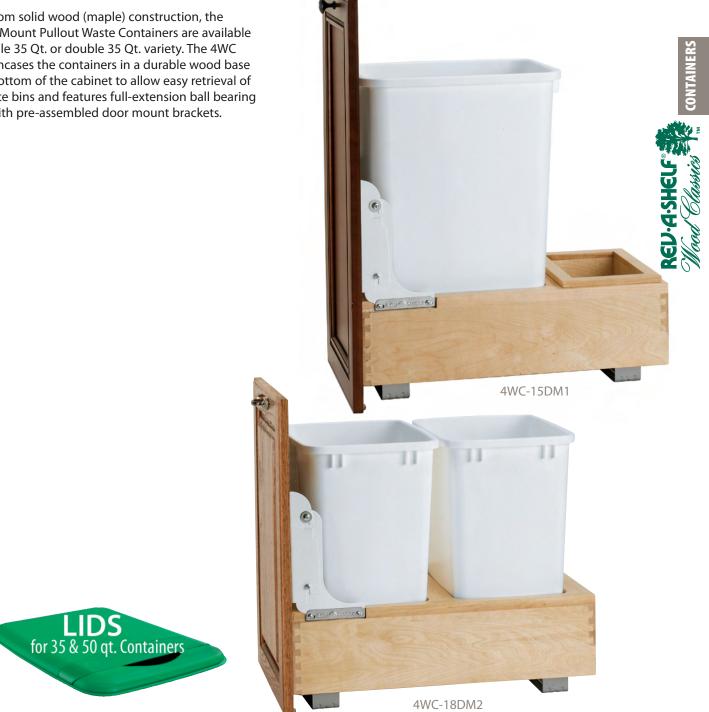

## **BOTTOM MOUNT PULLOUT WASTE CONTAINERS**

Made from solid wood (maple) construction, the Bottom Mount Pullout Waste Containers are available in a single 35 Qt. or double 35 Qt. variety. The 4WC Series encases the containers in a durable wood base at the bottom of the cabinet to allow easy retrieval of the waste bins and features full-extension ball bearing slides with pre-assembled door mount brackets.

| PRODUCT #'s                                           | DESCRIPTION                                                                 | PRODUCT DIMENSIONS                                                                                   | FINISH       | SET PER<br>CARTON | WEIGHT PER<br>CARTON | SUGGESTED<br>LIST PRICE     |
|-------------------------------------------------------|-----------------------------------------------------------------------------|------------------------------------------------------------------------------------------------------|--------------|-------------------|----------------------|-----------------------------|
| Bottom Mount Wood Pullout Waste Containers Individual |                                                                             |                                                                                                      |              |                   |                      | Pack                        |
| 4WC-15DM1<br>4WC-18DM2                                | Single 35 Qt. Container, Door Mount<br>Double 35 Qt. Containers, Door Mount | 11¼" (286 mm)W x 21¾" (553 mm)D x 19¼" (489 mm)H<br>14¼" (362 mm)W x 21¾" (553 mm)D x 19¼" (489 mm)H | Wood<br>Wood | 1<br>1            | 20 lbs<br>21 lbs.    | \$249.55<br><b>\$264.35</b> |