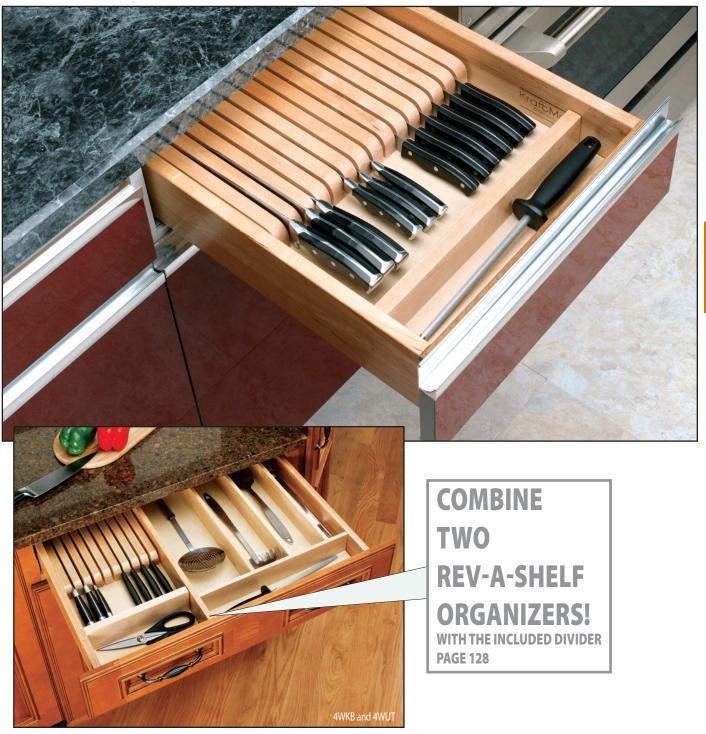

## **4WKB SERIES**

## **WOOD KNIFE BLOCK INSERT**

Rev-A-Shelf's unique 4WKB-1 Knife Block Tray Insert is out of the box ready at 18<sup>1</sup>/<sub>2</sub>" x 22" providing 19 slots to store knives and has a separate compartment for other utensils. The unique design provides more storage then a traditional Knife Block and with it's simple drop-in installation valuable counter top space is available to use immediately. Made of our classic maple hardwood with a UV-cured clear finish to ensure an acceptable match to any kitchen cabinet and can be trimmed to fit drawers of various widths and lengths.