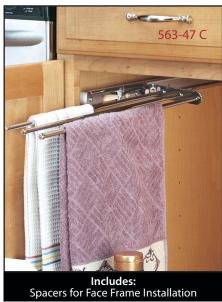

## **TOWEL HOLDER & PULLOUT TOWEL BAR**

Store dish towels where you need them, right under the kitchen sink. The 563-32 Towel Holder is made of white wire and fastens to any cabinet door holding up to three dish towels. The 563-47 Pullout Towel Bar is the perfect example of user-friendly with 3 prongs that slide-out of the cabinet 12" for total convenience. This Pullout Towel bar is available in white or chrome and features universal brackets for right or left hand mounting.

### **CONTAINS:**

563-32 (1) Towel holder w/ mounting screws. 563-47 (1) Pullout Towel Bar, 3 prong model with 12" (305 mm) extension, face frame spacers, and mounting screws.