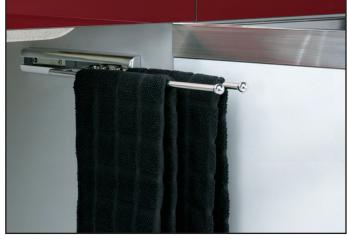

# Keeping your kitchen tidy and helping the environment is easy with this stylish two pronged towel bar. This pullout towel bar brings your reusable kitchen towels to you on an easy glide ball bearing slide, cutting down your use of paper products. Easy four-screw installation and left or right hand mounting capabilities makes it the perfect addition to any kitchen.

# **PULLOUT TOWEL BAR**

| PRODUCT #'s  | DESCRIPTION       | PRODUCT DIMENSIONS                           | FINISH | SET PER<br>CARTON | WEIGHT PER<br>CARTON | SUGGESTED<br>LIST PRICE |
|--------------|-------------------|----------------------------------------------|--------|-------------------|----------------------|-------------------------|
| Towel Holder |                   |                                              |        |                   | Individua            | l Pack                  |
| 563-51-C     | 2 Prong Towel Bar | 3%" (99 mm)W x 12%" (327 mm)D x 1½" (38 mm)H | Chrome | 1                 | 2.6 lbs.             | \$20.15                 |

#### **CONTAINS**

(1) Pullout Towel Bar, 2 prong model, mounting screws.