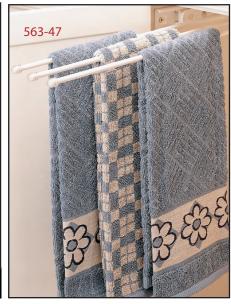

# Keeping your kitchen tidy and helping the environment is easy with this stylish two pronged towel bar. This pullout towel bar brings your reusable kitchen towels to you on an easy glide ball bearing slide, cutting down your use of paper products. Easy four-screw installation and left or right hand mounting capabilities makes it the perfect addition to any kitchen.