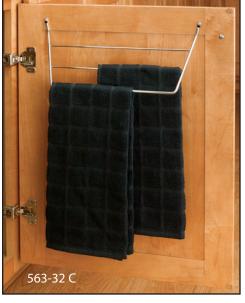

## **TOWEL HOLDER & PULLOUT TOWEL BAR**

Store dish towels where you need them, right under the kitchen sink. The 563-32 Towel Holder is made of white wire and fastens to any cabinet door holding up to three dish towels. The 563-47 Pullout Towel Bar is the perfect example of user-friendly with 3 prongs that slide-out of the cabinet 12" for total convenience. This Pullout Towel bar is available in white or chrome and features universal brackets for right or left hand mounting.

### **CONTAINS:**

563-32 (1) Towel holder w/ mounting screws. 563-47 (1) Pullout Towel Bar, 3 prong model with 12" (305 mm) extension, face frame spacers, and mounting screws.