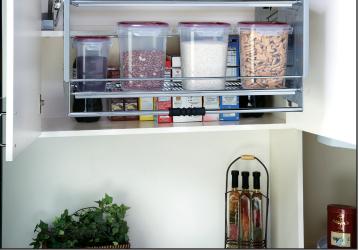

## **PREMIERE PULL-DOWN SHELVING SYSTEM**

Tired of dragging the dining room chair into the kitchen to reach everything in your wall cabinet? Introducing Rev-A-Shelf's magnificent Pull-Down Shelving System. The 5PD Series is a chrome-plated two-tier pull-down shelf that brings hard-to-reach items down 10" while pulling out 14¾" from the cabinet. This functional pullout features a unique gas assisted lifting/lowering mechanism that provides unparalleled stability through the entire range of motion. The Pull-Down Shelving System includes both side and bottom mount brackets and is available for Wall 24" and 36" cabinets.