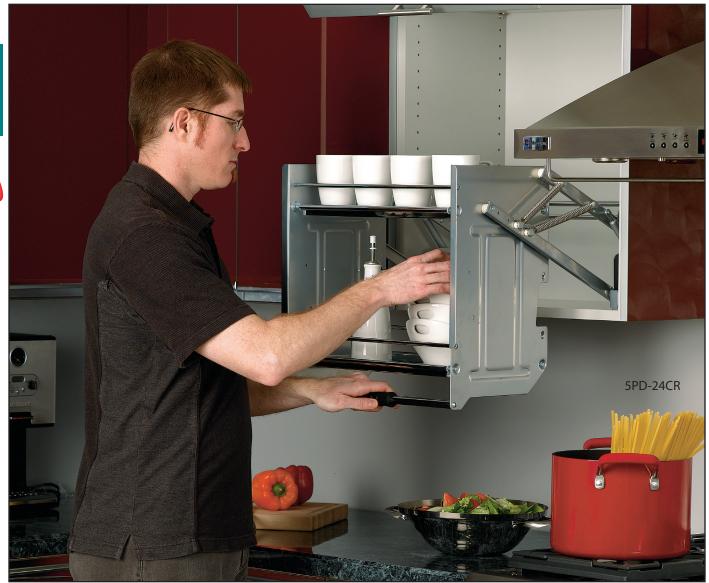

## **PREMIERE PULL-DOWN SHELVING SYSTEM**

Tired of dragging the dining room chair into the kitchen to reach everything in your wall cabinet? Introducing Rev-A-Shelf's magnificent Pull-Down Shelving System. The 5PD Series is a chrome-plated two-tier pull-down shelf that brings hard-to-reach items down 10" while pulling out 14¾" from the cabinet. This functional pullout features a unique gas assisted lifting/lowering mechanism that provides unparalleled stability through the entire range of motion. The Pull-Down Shelving System includes both side and bottom mount brackets and is available for Wall 24" and 36" cabinets.