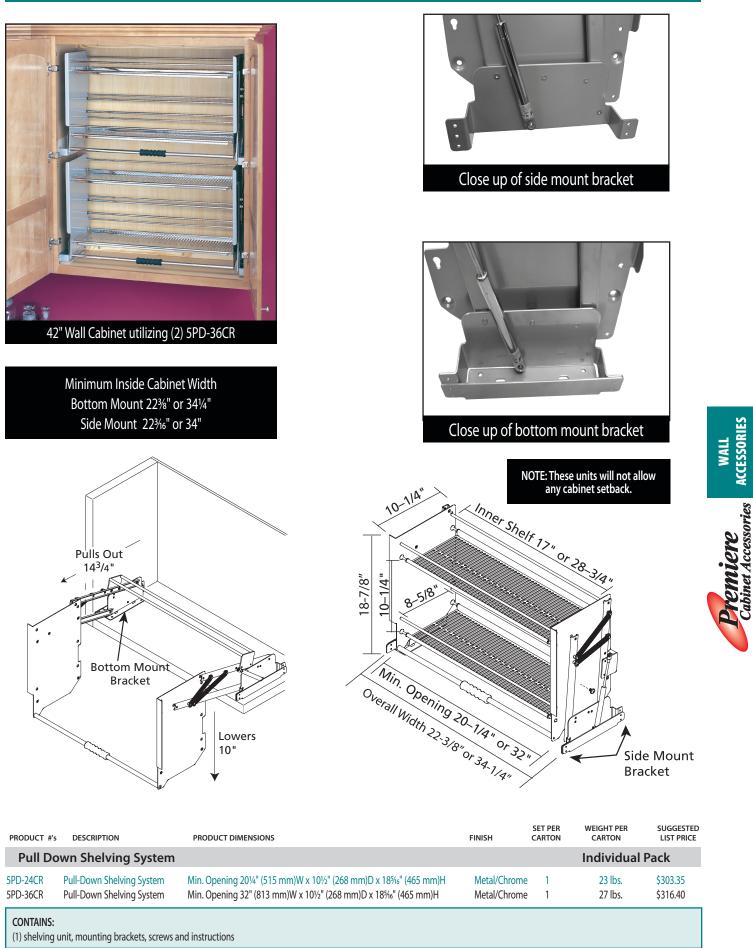

## **PREMIERE PULL-DOWN SHELVING SYSTEM**

Tired of dragging the dining room chair into the kitchen to reach everything in your wall cabinet? Introducing Rev-A-Shelf's magnificent Pull-Down Shelving System. The 5PD Series is a chrome-plated two-tier pull-down shelf that brings hard-to-reach items down 10" while pulling out 14¾" from the cabinet. This functional pullout features a unique gas assisted lifting/lowering mechanism that provides unparalleled stability through the entire range of motion. The Pull-Down Shelving System includes both side and bottom mount brackets and is available for Wall 24" and 36" cabinets.