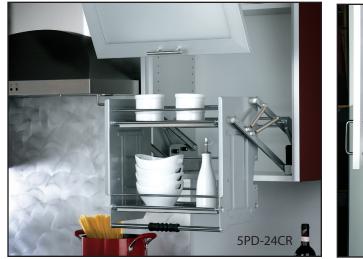

## **PREMIERE PULL-DOWN SHELVING SYSTEM**

Tired of dragging the dining room chair into the kitchen to reach everything in your wall cabinet? Introducing Rev-A-Shelf's magnificent Pull-Down Shelving System. The 5PD Series is a chrome-plated two-tier pull-down shelf that brings hard-to-reach items down 10" while pulling out 14¾" from the cabinet. This functional pullout features a unique gas assisted lifting/lowering mechanism that provides unparalleled stability through the entire range of motion. The Pull-Down Shelving System includes both side and bottom mount brackets and is available for Wall 24" and 36" cabinets.