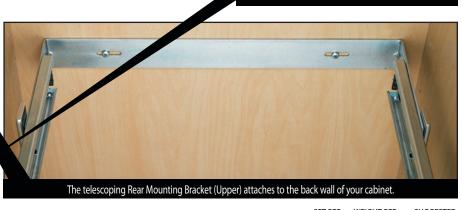

(Upper) slide attaches to the face frame of your cabinet.

| PRODUCT #'s                  | DESCRIPTION                    | PRODUCT DIMENSIONS                              | MIN. OPENING  | FINISH | SET PER<br>CARTON | WEIGHT PER<br>CARTON | SUGGESTED<br>LIST PRICE |  |
|------------------------------|--------------------------------|-------------------------------------------------|---------------|--------|-------------------|----------------------|-------------------------|--|
| Double Chrome Pullout Basket |                                |                                                 |               |        |                   | Individual Pack      |                         |  |
| 5WB2-0918-CR                 | 9" Double Pullout Wire Basket  | 8¾" (222 mm) W x 18" (457 mm)D x 19" (483 mm)H  | 8½" (216 mm)  | Chrome | 1                 | 14.8 lbs.            | \$118.90                |  |
| 5WB2-1218-CR                 | 12" Double Pullout Wire Basket | 11¾" (299 mm) W x 18" (457 mm)D x 19" (483 mm)H | 11½" (292 mm) | Chrome | 1                 | 16.5 lbs.            | \$131.25                |  |
| 5WB2-1222-CR                 | 12" Double Pullout Wire Basket | 11¾" (299 mm) W x 22" (559 mm)D x 19" (483 mm)H | 11½" (292 mm) | Chrome | 1                 | 18.9 lbs.            | \$147.45                |  |
| 5WB2-1522-CR                 | 15" Double Pullout Wire Basket | 14¾" (375 mm) W x 22" (559 mm)D x 19" (483 mm)H | 14½" (368 mm) | Chrome | 1                 | 20.5 lbs.            | \$150.20                |  |
| 5WB2-1822-CR                 | 18" Double Pullout Wire Basket | 17¾" (451 mm) W x 22" (559 mm)D x 19" (483 mm)H | 17½" (445 mm) | Chrome | 1                 | 22.2 lbs.            | \$163.25                |  |
| 5WB2-2122-CR                 | 21" Double Pullout Wire Basket | 20¾" (527 mm) W x 22" (559 mm)D x 19" (483 mm)H | 20½" (521 mm) | Chrome | 1                 | 23.9 lbs.            | \$176.75                |  |
| 5WB-DMKIT                    | Door Mount Kit                 |                                                 |               | Silver | 1                 | 3 lbs.               | \$32.35                 |  |