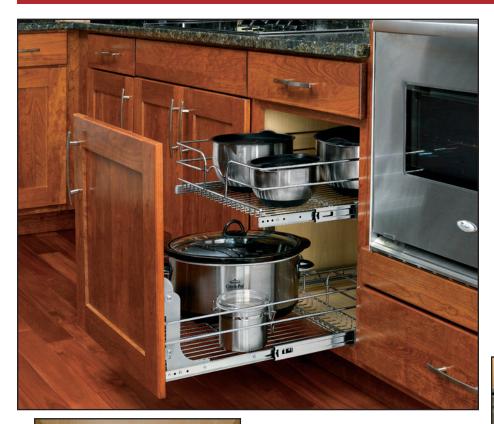

## **DOUBLE PULLOUT CHROME BASKETS**

This Double Wire Basket by Rev-A-Shelf features full-extension ball bearing slides, and Heavy-Duty Chrome plated baskets. Installation is simple as well, mount the bottom bracket to the floor of your cabinet, then attach the upper bracket using the back of the cabinet and face frame. The 5WB Series is available in 18" or 22" slides and a variety of widths to fit many different applications.

**CONTAINS:** (2) Wire Baskets, (2 pair) full-extension slides - 100# Weight Rating, (2) U-Brackets, (1) Adjustable Rear Mounting Bracket **NOTES:** Easy assembly, installs with seven screws.

Top View: U-Shaped Support Bracket