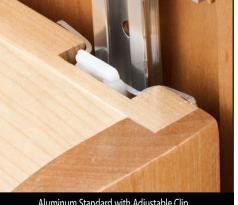

## **STANDARDS FOR DOOR STORAGE**

ACCESSORIES

| PRODUCT #'s                                          | DESCRIPTION                                       | PRODUCT DIMENSIONS                         | FINISH                             | CARTON         | CARTON            | LIST PRICE                              |
|------------------------------------------------------|---------------------------------------------------|--------------------------------------------|------------------------------------|----------------|-------------------|-----------------------------------------|
| Door Storage Standards (2 Standards) Individual Pack |                                                   |                                            |                                    |                |                   |                                         |
| 6232-26-4528-52<br>6232-58-4528-52                   | Standards with 4 clips<br>Standards with 10 clips | <mark>26" (660 mm)</mark><br>58" (1473 mm) | Bright Aluminum<br>Bright Aluminum | 1 pr.<br>1 pr. | .7 lbs.<br>2 lbs. | <mark>\$40.15 ea.</mark><br>\$56.85 ea. |

CONTAINS: (2) door storage standards with Tray Clips. NOTE: Wood Door Storage Trays are located on page 65.

Order online at www.OVISonline.com/ras Please Note: Some items shown may not be in stock, but can be special ordered