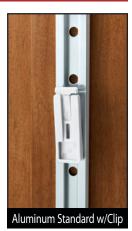

## **STANDARDS FOR DOOR STORAGE**

ACCESSORIES

| PRODUCT #'s                                          | DESCRIPTION                                       | PRODUCT DIMENSIONS                         | FINISH                             | CARTON         | CARTON            | LIST PRICE                              |
|------------------------------------------------------|---------------------------------------------------|--------------------------------------------|------------------------------------|----------------|-------------------|-----------------------------------------|
| Door Storage Standards (2 Standards) Individual Pack |                                                   |                                            |                                    |                |                   |                                         |
| 6232-26-4528-52<br>6232-58-4528-52                   | Standards with 4 clips<br>Standards with 10 clips | <mark>26" (660 mm)</mark><br>58" (1473 mm) | Bright Aluminum<br>Bright Aluminum | 1 pr.<br>1 pr. | .7 lbs.<br>2 lbs. | <mark>\$40.15 ea.</mark><br>\$56.85 ea. |

CONTAINS: (2) door storage standards with Tray Clips. NOTE: Wood Door Storage Trays are located on page 65.

Order online at www.OVISonline.com/ras Please Note: Some items shown may not be in stock, but can be special ordered