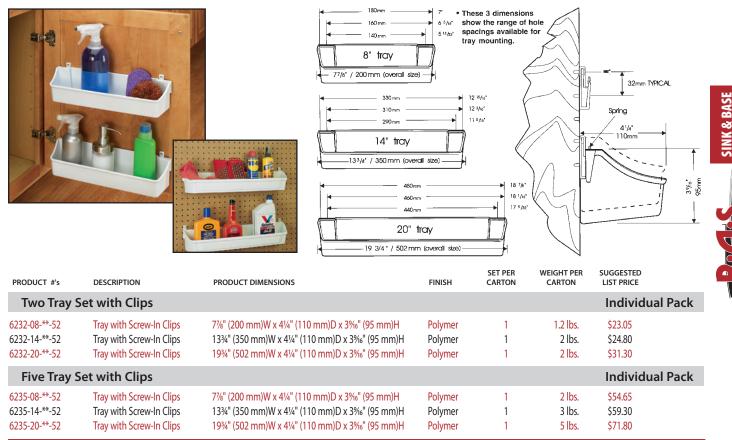

## **6230 SERIES**

## **DOOR STORAGE TRAY SETS**

Expand cabinet space with the handy Door Storage Tray set. The 6230 Series is available in two or five tray sets with three different tray sizes. This space saver is easy to install with screw-in clips or mount the trays to 24" or 58" standards with tray clips (sold separately). Sets are available in white or almond.

NOTES: Our Door Storage trays are packaged with Screw-In Clips instead of Tray Clips. The Tray Clips will be packaged with the mounting standards to complete the set package. (Mounting Standards must be ordered separately.) \*\* Available colors: 11 White, 15 Almond

## **STANDARDS FOR DOOR STORAGE**

ACCESSORIES

| PRODUCT #'s                                          | DESCRIPTION                                       | PRODUCT DIMENSIONS                         | FINISH                             | CARTON         | CARTON            | LIST PRICE                              |
|------------------------------------------------------|---------------------------------------------------|--------------------------------------------|------------------------------------|----------------|-------------------|-----------------------------------------|
| Door Storage Standards (2 Standards) Individual Pack |                                                   |                                            |                                    |                |                   |                                         |
| 6232-26-4528-52<br>6232-58-4528-52                   | Standards with 4 clips<br>Standards with 10 clips | <mark>26" (660 mm)</mark><br>58" (1473 mm) | Bright Aluminum<br>Bright Aluminum | 1 pr.<br>1 pr. | .7 lbs.<br>2 lbs. | <mark>\$40.15 ea.</mark><br>\$56.85 ea. |