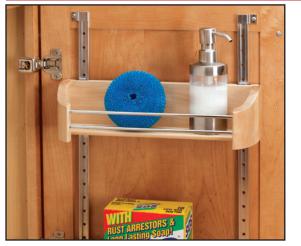

CONTAINS: (2) door storage standards with Tray Clips. NOTE: Wood Door Storage Trays are located on page 65.

Order online at www.OVISonline.com/ras Please Note: Some items shown may not be in stock, but can be special ordered