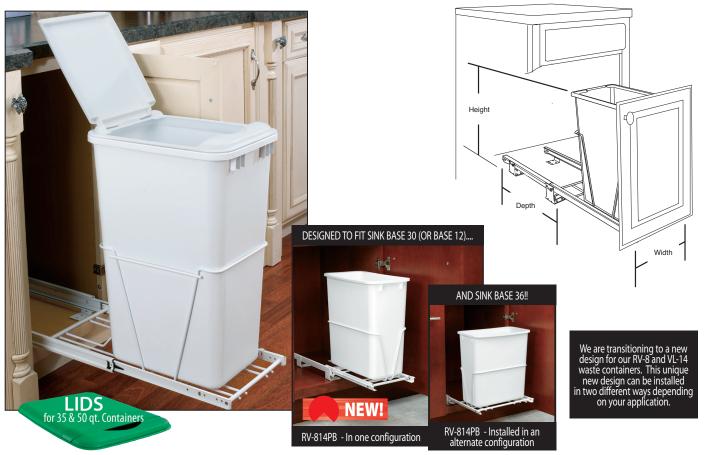

## **SINGLE PULLOUT WASTE CONTAINERS**

This popular waste container series is available in a variety of sizes to accommodate almost any cabinet space. Regarded as the best in the industry, the RV Series features a heavy-duty wire frame construction; 3/4 or full-extension ball bearing slides and easy bottom mount installation with just four screws. These durable pullout waste containers carry the standard Rev-A-Shelf LIFETIME GUARANTEE.