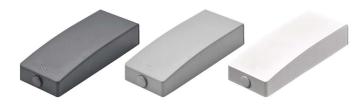

## Set comprises:

- ▶ 1 Push to open Silent
- ▶ 1 bag of fixing parts
- 1 set of installation instructions

| Colour     | Order no. | PU    |
|------------|-----------|-------|
| anthracite | 9 239 087 | 1 set |
| white      | 9 239 088 | 1 set |
| grey       | 9 239 099 | 1 set |