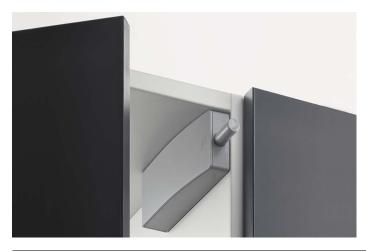

## Opening system for handleless furniture fronts with soft closing action

- ▶ Push to open Silent for hinged doors
- For screwing on

- ▶ For use with concealed Silent System hinges
- For full and half overlay as well as inset doors
- ▶ For angled applications
- ▶ Large adjustment range of + 4 / 2 mm
- ▶ Opening movement 1.4 mm
- Opening distance 45 mm
- Lx WxH (mm): 155 x 60 x 32 (22)
- Includes 4 AA batteries
- Material: plastic

## Push to open Silent for hinged doors