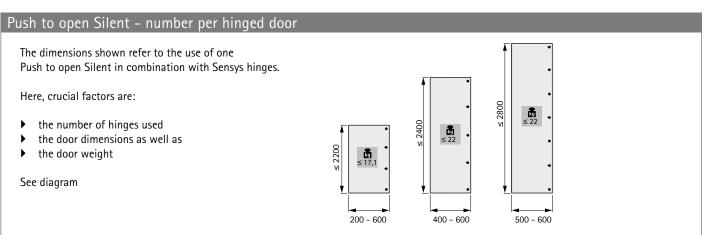

## Opening system for handleless furniture fronts with soft closing action

- ▶ Push to open Silent for hinged doors
- For screwing on

- ▶ For use with concealed Silent System hinges
- For full and half overlay as well as inset doors
- ▶ For angled applications
- ▶ Large adjustment range of + 4 / 2 mm
- ▶ Opening movement 1.4 mm
- Opening distance 45 mm
- Lx WxH (mm): 155 x 60 x 32 (22)
- Includes 4 AA batteries
- Material: plastic