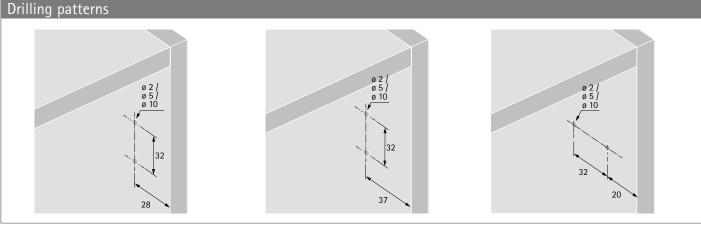

## Opening system for handleless furniture fronts with soft closing action

- ▶ Push to open Silent for hinged doors
- For screwing on

- ▶ For use with concealed Silent System hinges
- For full and half overlay as well as inset doors
- ▶ For angled applications
- ▶ Large adjustment range of + 4 / 2 mm
- ▶ Opening movement 1.4 mm
- Opening distance 45 mm
- Lx WxH (mm): 155 x 60 x 32 (22)
- Includes 4 AA batteries
- Material: plastic