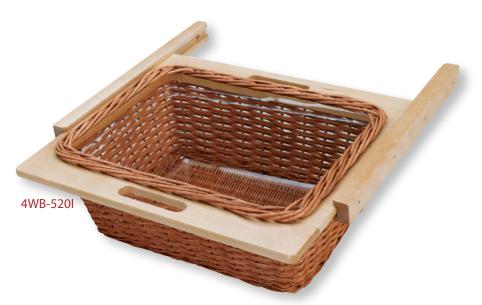

SINK & B/

Clear Polymer Liner

| PRODUCT #'s                      | DESCRIPTION                                                                                                                                          | PRODUCT DIMENSIONS                                                                                                                                    | FINISH                     | SET PER<br>CARTON | WEIGHT PER<br>CARTON       | SUGGESTED<br>LIST PRICE         |
|----------------------------------|------------------------------------------------------------------------------------------------------------------------------------------------------|-------------------------------------------------------------------------------------------------------------------------------------------------------|----------------------------|-------------------|----------------------------|---------------------------------|
| Rattan                           | Individual Pack                                                                                                                                      |                                                                                                                                                       |                            |                   |                            |                                 |
| 4WB-15I<br>4WB-18I               | Base 15 Rattan Basket, Polymer Liners with Rails<br>Base 18 Rattan Basket Polymer Liners with Rails                                                  | 11¼" (311 mm)W x 21¼" (540 mm)D x 7¾" (188 mm)H<br>14¼" (362 mm)W x 21¼" (540 mm)D x 7¾" (188 mm)H                                                    | Rattan<br>Rattan           | 1<br>1            | 6 lbs.<br>8 lbs.           | \$96.00<br>\$101.80             |
| Euro R                           | ail Rattan Baskets                                                                                                                                   |                                                                                                                                                       | Individu                   | al Pack           |                            |                                 |
| 4WB-320I<br>4WB-420I<br>4WB-520I | 320 mm Rattan Basket, Polymer Liners with Rails<br>420 mm Rattan Basket Polymer Liners with Rails<br>520 mm Rattan Basket, Polymer Liners with Rails | 320 mm (12%")W x 451 mm (17¾")D x 188 mm (7¾")H<br>420 mm (16%")W x 451 mm (17¾")D x 188 mm (7¾")H<br>520 mm (20½")W x 451 mm (17¾")D x 188 mm (7¾")H | Rattan<br>Rattan<br>Rattan | 1<br>1<br>1       | 6 lbs.<br>6 lbs.<br>8 lbs. | \$93.80<br>\$103.10<br>\$113.10 |

## NOTE:

New Euro Basket Rails sizes are 29 mm (1%")W x 451 mm (17%")D x 32 mm (1%")H Standard Basket Rails sizes are 2" (51 mm)W x 21%"D (540 mm) x 1%"W (33 mm)H CONTAINS:

(1) Rattan Basket, (1) Clear Polymer Liner and (2) side mount rails.