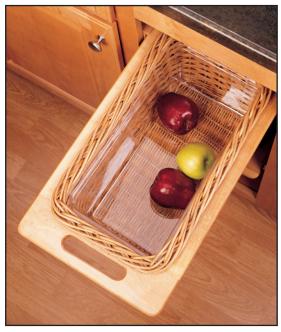

## **RATTAN BASKETS WITH RAILS**

The perfect storage solution for fruits and vegetables, these superior quality rattan baskets are now available in three sizes to fit a variety of cabinet applications. The 4WB Series includes one basket, two side mount rails and one plastic liner.

## NOTE:

New Euro Basket Rails sizes are 29 mm (1%")W x 451 mm (17%")D x 32 mm (1%")H Standard Basket Rails sizes are 2" (51 mm)W x 21%"D (540 mm) x 1%"W (33 mm)H CONTAINS:

(1) Rattan Basket, (1) Clear Polymer Liner and (2) side mount rails.

## **4WB SERIES**