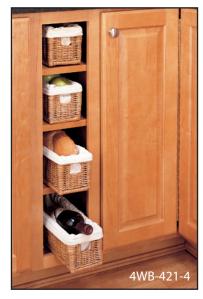

## **STATIC RATTAN BASKETS**

Increase functionality while enhancing kitchen design with Rev-A-Shelf's Static Rattan Baskets. Attractive and practical, the basket offer endless storage options and feature 100% cotton off-white cloth liners.

| PRODUCT #'s           | DESCRIPTION          | PRODUCT DIMENSIONS                              | FINISH | SET PER<br>CARTON | WEIGHT PER<br>CARTON | SUGGESTED<br>LIST PRICE |  |  |  |  |
|-----------------------|----------------------|-------------------------------------------------|--------|-------------------|----------------------|-------------------------|--|--|--|--|
| Static Rattan Baskets |                      |                                                 |        |                   |                      |                         |  |  |  |  |
| 4WB-421-4             | Static Rattan Basket | 4" (102 mm)W x 20%" (530 mm)D x 41/4" (108 mm)H | Rattan | 4                 | 7 lbs.               | \$40.30 ea.             |  |  |  |  |

NOTE: 4WB-421 Series Sold as a set of (4), Suggested List Price is per basket. These items are hand-woven rattan baskets, allow 1/8" total variance. CONTAINS: 4WB-421 Series (4) Rattan Baskets and (4) Canvas Liners 4WB1419/4WB1729 Series (1) Rattan Basket and (1) Canvas Liner