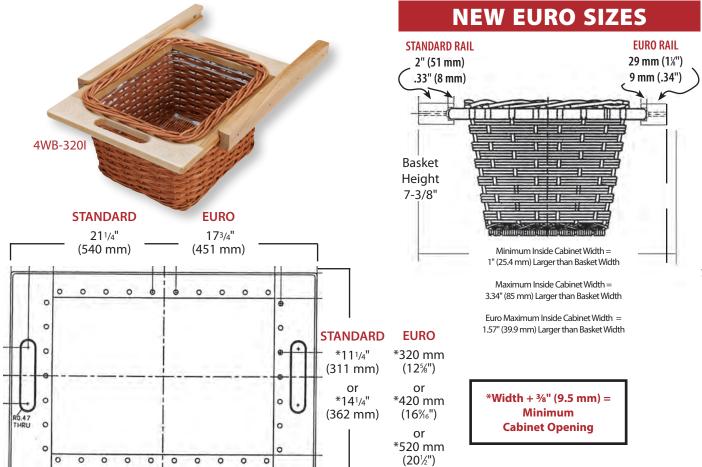

## **RATTAN BASKETS WITH RAILS**

The perfect storage solution for fruits and vegetables, these superior quality rattan baskets are now available in three sizes to fit a variety of cabinet applications. The 4WB Series includes one basket, two side mount rails and one plastic liner.

SINK & B/

Clear Polymer Liner

| PRODUCT #'s                      | DESCRIPTION                                                                                                                                          | PRODUCT DIMENSIONS                                                                                                                                    | FINISH                     | SET PER<br>CARTON | WEIGHT PER<br>CARTON       | SUGGESTED<br>LIST PRICE         |
|----------------------------------|------------------------------------------------------------------------------------------------------------------------------------------------------|-------------------------------------------------------------------------------------------------------------------------------------------------------|----------------------------|-------------------|----------------------------|---------------------------------|
| Rattan                           | Individual Pack                                                                                                                                      |                                                                                                                                                       |                            |                   |                            |                                 |
| 4WB-15I<br>4WB-18I               | Base 15 Rattan Basket, Polymer Liners with Rails<br>Base 18 Rattan Basket Polymer Liners with Rails                                                  | 11¼" (311 mm)W x 21¼" (540 mm)D x 7¾" (188 mm)H<br>14¼" (362 mm)W x 21¼" (540 mm)D x 7¾" (188 mm)H                                                    | Rattan<br>Rattan           | 1<br>1            | 6 lbs.<br>8 lbs.           | \$96.00<br>\$101.80             |
| Euro R                           | ail Rattan Baskets                                                                                                                                   |                                                                                                                                                       | Individu                   | al Pack           |                            |                                 |
| 4WB-320I<br>4WB-420I<br>4WB-520I | 320 mm Rattan Basket, Polymer Liners with Rails<br>420 mm Rattan Basket Polymer Liners with Rails<br>520 mm Rattan Basket, Polymer Liners with Rails | 320 mm (12%")W x 451 mm (17¾")D x 188 mm (7¾")H<br>420 mm (16%")W x 451 mm (17¾")D x 188 mm (7¾")H<br>520 mm (20½")W x 451 mm (17¾")D x 188 mm (7¾")H | Rattan<br>Rattan<br>Rattan | 1<br>1<br>1       | 6 lbs.<br>6 lbs.<br>8 lbs. | \$93.80<br>\$103.10<br>\$113.10 |

## NOTE:

New Euro Basket Rails sizes are 29 mm (1%")W x 451 mm (17%")D x 32 mm (1%")H Standard Basket Rails sizes are 2" (51 mm)W x 21%"D (540 mm) x 1%"W (33 mm)H CONTAINS:

(1) Rattan Basket, (1) Clear Polymer Liner and (2) side mount rails.

## **4WB SERIES**