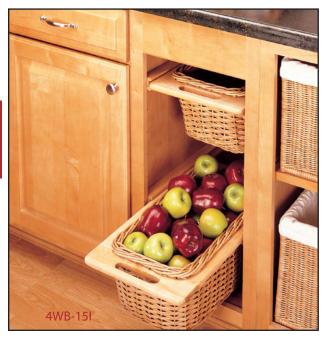

## **RATTAN BASKETS WITH RAILS**

The perfect storage solution for fruits and vegetables, these superior quality rattan baskets are now available in three sizes to fit a variety of cabinet applications. The 4WB Series includes one basket, two side mount rails and one plastic liner.

## NOTE:

New Euro Basket Rails sizes are 29 mm (1%")W x 451 mm (17%")D x 32 mm (1%")H Standard Basket Rails sizes are 2" (51 mm)W x 21%"D (540 mm) x 1%"W (33 mm)H CONTAINS:

(1) Rattan Basket, (1) Clear Polymer Liner and (2) side mount rails.

## **4WB SERIES**